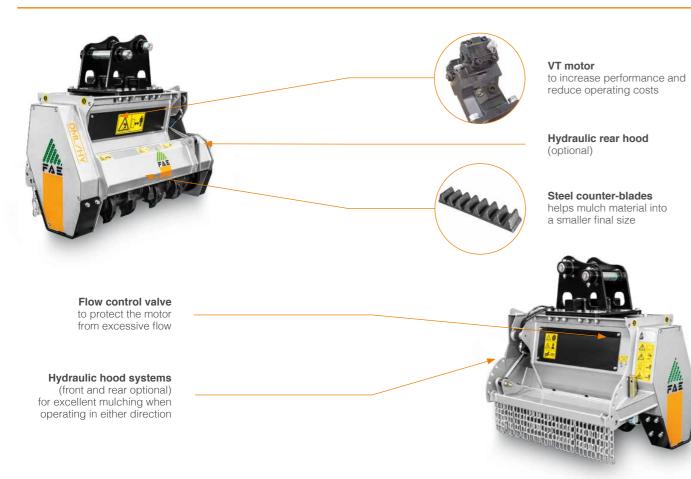

## FORESTRY MULCHER WITH FIXED BLADE ROTOR FOR EXCAVATORS.

The DML/HY is the smallest, most versatile fixed hammer excavator mulcher on the market. The VT automatic variable displacement hydraulic motor avoids any adjustment of the hydraulic levels on the excavator it is mounted too. Both doors can be activated mechanically or hydraulically (optional) to allow for the mulching of trees (front door) and fine and fibrous material that does not require preventive removal (rear door).

| STANDARD EQUIPMENT                                               | Protection chains                                              |  |  |  |
|------------------------------------------------------------------|----------------------------------------------------------------|--|--|--|
| Anti dust machine body                                           | Motor enclosed in frame                                        |  |  |  |
| Belt transmission                                                | Supporting service leg                                         |  |  |  |
| 17/34cc variable manual displacement hydraulic piston motor with | OPTIONS                                                        |  |  |  |
| relief and anticavitation valve (DML/HY) - (50 - 115 L/min)      | 32/65cc variable manual displacement hydraulic piston motor    |  |  |  |
| Safety and anticavitation valve (DML/HY)                         | with relief and anticavitation valve (DML/HY) - (90 - 200 L/mi |  |  |  |
| 55/38cc variable torque hydraulic piston motor (DML/HY/VT)       | Customized setting hydraulic motor (DML/HY/VT)                 |  |  |  |
| - (50 - 115 L/min)                                               | Hydraulic rear hood                                            |  |  |  |
| Flow control system valve                                        | Hydraulic front hood                                           |  |  |  |
| Front hood with mechanical adjustment                            | Customized attachment bracket                                  |  |  |  |
| Rear hood with mechanical adjustment                             | Customized attachment bracket with fixed thumb                 |  |  |  |
| Welded counter blade                                             | Multiple tooth options                                         |  |  |  |

## MAIN OPTIONS

Customized attachment bracket

VT motor Adjustable motor to obtain the maximum performance from any excavator

| MODEL          | Flow rate<br>(L/min) |     | Pressure<br>(bar) |     | Excavator<br>weight (t.) |     | Working<br>width | Weight<br>(kg) | Max<br>shredding | No. blades |
|----------------|----------------------|-----|-------------------|-----|--------------------------|-----|------------------|----------------|------------------|------------|
|                | min                  | max | min               | max | min                      | max | (mm)             | (kg)           | diameter<br>(mm) | type E     |
| DML/HY 75      | 50                   | 115 | 180               | 250 | 5                        | 13  | 800              | 470            | 120              | 20         |
| DML/HY 100     | 50                   | 115 | 180               | 250 | 5                        | 13  | 1000             | 502            | 120              | 24         |
| DML/HY 125     | 50                   | 115 | 180               | 250 | 5                        | 13  | 1240             | 526            | 120              | 30         |
| DML/HY/VT 75*  | 90                   | 115 | 180               | 345 | 5                        | 13  | 800              | 470            | 120              | 20         |
| DML/HY/VT 100* | 90                   | 115 | 180               | 345 | 5                        | 13  | 1000             | 490            | 120              | 24         |
| DML/HY/VT 125" | 90                   | 115 | 180               | 345 | 5                        | 13  | 1240             | 510            | 120              | 30         |

Data refers to machine as standard. The technical data in this catalog may be altered without prior notice. \*Variable displacement hydraulic motor.

Diverter valve system to control the opening and closing of the front and rear hydraulic door