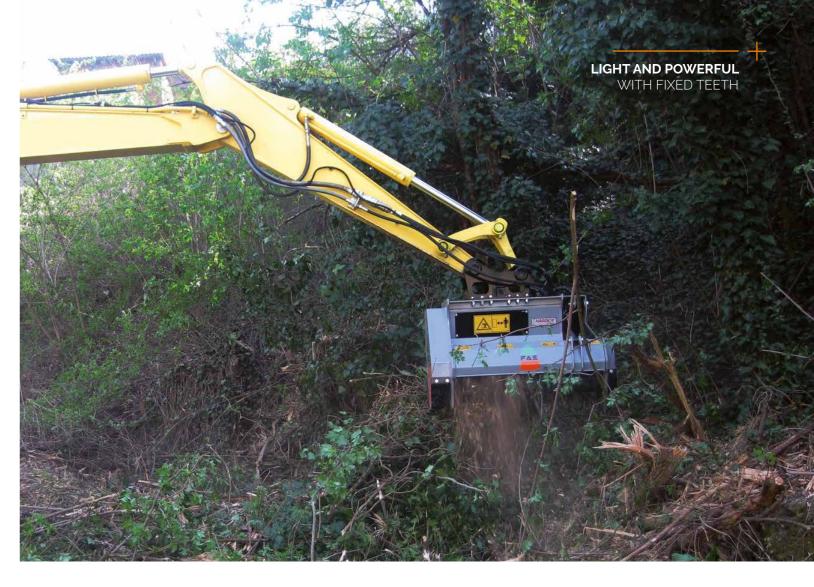

## FORESTRY MULCHER WITH FIXED BLADE ROTOR FOR EXCAVATORS.

The DML/HY is the smallest, most versatile fixed hammer excavator mulcher on the market. The VT automatic variable displacement hydraulic motor avoids any adjustment of the hydraulic levels on the excavator it is mounted too. Both doors can be activated mechanically or hydraulically (optional) to allow for the mulching of trees (front door) and fine and fibrous material that does not require preventive removal (rear door).